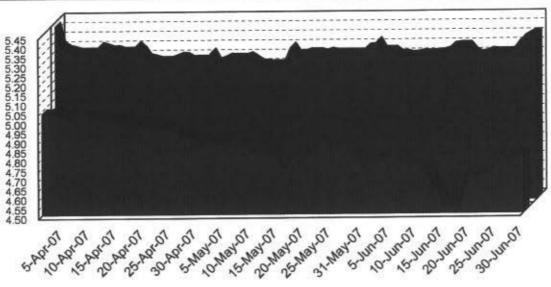

# Central Texas Regional Mobility Authority Income Statement All Operating Departments

| All Op                         | erating Departmen | ts                   |                      |                      |
|--------------------------------|-------------------|----------------------|----------------------|----------------------|
|                                |                   | Actual Year          |                      | Actual Year          |
|                                | Budget            | To Date              | Percent              | To Date              |
| Revenue                        | FY 2007           | 6/30/2007            | Of Budget            | 6/30/2006            |
| Toll Revenue-Cash-183A         | 410,000.00        | 384,332.26           | 93.74%               | 0.00                 |
| Toll Revenue-TxTag-183A        | 510,000.00        | 591,842.90           | 116.05%              | 0.00                 |
| Interest Income                | 503,050.00        | 464,805.57           | 92.40%               | 457,789.01           |
| Reimbursed Expenditures        | 51,000.00         | 58,541.82            | 114.79%              | 32,724.88            |
| Total Revenue                  | 1,474,050.00      | 1,499,522.55         | 101.73%              | 490,513.89           |
|                                |                   | Actual Year          |                      | Actual Year          |
|                                | Budget            | To Date              | Percent              | To Date              |
| Expenditures                   | FY 2007           | 6/30/2007            | Of Budget            | 6/30/2006            |
| Regular                        | 1,210,148.00      | 1,084,972.06         | 89.66%               | 825,454.95           |
| Part Time                      | 17,000.00         | 14,826.36            | 87.21%               | 527.20               |
| Overtime                       | 10,000.00         | 893.07               | 8.93%                | 0.00                 |
| Contractual Employees          | 130,000.00        | 147,311.22           | 113.32%              | 139,599.89           |
| TCDRS                          | 155,866.00        | 140,465.45           | 90.12%               | 113,416.26           |
| FICA                           | 64,527.00         | 53,112.31            | 82.31%               | 44,493.39            |
| FICA MED                       | 17,939.00         | 15,359.69            | 85.62%               | 11,751.69            |
| Health Insurance               | 117,223.00        | 89,529.68            | 76.38%               | 63,905.17            |
| Life Insurance                 | 1,682.00          | 1,140.00             | 67.78%               | 478.95               |
| Auto Allowance                 | 9,000.00          | 7,750.00             | 86.11%               | 9,100.00             |
| Other Benefits                 | 88,471.00         | 33,169.91            | 37.49%               | 29,534.28            |
| Unemployment Taxes             | 4,590.00          | 829.59               | 18.07%               | 3,253.45             |
| Workers Compensation           | 5,324.00          | 0.00                 | in dissipatival      | 471.66               |
| Total Salaries & Wages         | 1,831,770.00      | 1,589,359.34         | 86.77%               | 1,246,566.57         |
|                                |                   | Actual Year          |                      | Actual Year          |
|                                | Budget<br>FY 2007 | To Date<br>6/30/2007 | Percent<br>Of Budget | To Date<br>6/30/2006 |
| <b>Contractual Services</b>    |                   |                      |                      |                      |
| Professional Services          |                   |                      |                      |                      |
| Accounting                     | 12,000.00         | 7,347.09             | 61.23%               | 24,583.59            |
| Auditing                       | 35,000.00         | 16,247.50            | 46.42%               | 10,800.00            |
| Financial Advisors             | 4,000.00          | 0.00                 |                      | 29,320.00            |
| General Engineering Consultant | 450,000.00        | 0.00                 |                      | 5,568.75             |
| General System Consultant      | 100,000.00        | 0.00                 |                      | 0.00                 |
| Geotechnical                   | 1,200,000.00      | 147,423.97           | 12.29%               | 0.00                 |
| Human Resources                | 22,000.00         | 16,324.88            | 74.20%               | 5,863.04             |
| Legal                          | 300,000.00        | 110,208.44           | 36.74%               | 286,417.25           |
| Photography                    | 15,000.00         | 17,435.42            | 116.24%              | 13,117.66            |
| Traffice & Revenue Consultants | 40,000.00         | 10,000.00            | 25.00%               | 0.00                 |
| Communications and Marketing   | 150,000.00        | 100,136.28           | 66.76%               | 0.00                 |
| Transcripts                    | 2,000.00          | 0.00                 |                      | 1,900.00             |
| Total Professional Services    | 2,330,000.00      | 425,123.58           | 18.25%               | 377,675.29           |

| 60.12%<br>11.50%<br>84.66%<br>4.46%<br>59.02%<br>97.04%<br>115.59%<br>126.47%<br>207.88%<br>120.26%<br>86.07%<br>114.56%<br>50.55%<br>60.33%<br>32.76%<br>91.80%<br>54.70% | 9,941.18 44,064.02 31,903.00 47,588.07 4,443.68 0.00 54,163.57 0.00 28,217.00 0.00 192,139.93 0.00 6,160.89 3,377.02 151.13 2,016.95                              |
|----------------------------------------------------------------------------------------------------------------------------------------------------------------------------|-------------------------------------------------------------------------------------------------------------------------------------------------------------------|
| 11.50%<br>84.66%<br>4.46%<br>59.02%<br>97.04%<br>115.59%<br>126.47%<br>207.88%<br>120.26%<br>86.07%<br>114.56%<br>50.55%<br>60.33%<br>32.76%<br>91.80%                     | 44,064.02<br>31,903.00<br>47,588.07<br>4,443.68<br>0.00<br>54,163.57<br>0.00<br>28,217.00<br>0.00<br>0.00<br>192,139.93<br>0.00<br>6,160.89<br>3,377.02<br>151.13 |
| 84.66%<br>4.46%<br>59.02%<br>97.04%<br>115.59%<br>126.47%<br>207.88%<br>120.26%<br>86.07%<br>114.56%<br>50.55%<br>60.33%<br>32.76%<br>91.80%                               | 44,064.02<br>31,903.00<br>47,588.07<br>4,443.68<br>0.00<br>54,163.57<br>0.00<br>28,217.00<br>0.00<br>0.00<br>192,139.93<br>0.00<br>6,160.89<br>3,377.02<br>151.13 |
| 84.66%<br>4.46%<br>59.02%<br>97.04%<br>115.59%<br>126.47%<br>207.88%<br>120.26%<br>86.07%<br>114.56%<br>50.55%<br>60.33%<br>32.76%<br>91.80%                               | 31,903.00<br>47,588.07<br>4,443.68<br>0.00<br>54,163.57<br>0.00<br>28,217.00<br>0.00<br>0.00<br>192,139.93<br>0.00<br>6,160.89<br>3,377.02<br>151.13              |
| 4.46%<br>59.02%<br>97.04%<br>115.59%<br>126.47%<br>207.88%<br>120.26%<br>86.07%<br>114.56%<br>50.55%<br>60.33%<br>32.76%<br>91.80%                                         | 47,588.07<br>4,443.68<br>0.00<br>54,163.57<br>0.00<br>28,217.00<br>0.00<br>0.00<br>192,139.93<br>0.00<br>6,160.89<br>3,377.02<br>151.13                           |
| 59.02%<br>97.04%<br>115.59%<br>126.47%<br>207.88%<br>120.26%<br>86.07%<br>114.56%<br>50.55%<br>60.33%<br>32.76%<br>91.80%                                                  | 4,443.68<br>0.00<br>54,163.57<br>0.00<br>28,217.00<br>0.00<br>0.00<br>192,139.93<br>0.00<br>6,160.89<br>3,377.02<br>151.13                                        |
| 97.04%<br>115.59%<br>126.47%<br>207.88%<br>120.26%<br>86.07%<br>114.56%<br>50.55%<br>60.33%<br>32.76%<br>91.80%                                                            | 0.00<br>54,163.57<br>0.00<br>28,217.00<br>0.00<br>0.00<br>192,139.93<br>0.00<br>6,160.89<br>3,377.02<br>151.13                                                    |
| 115.59%<br>126.47%<br>207.88%<br>120.26%<br>86.07%<br>114.56%<br>50.55%<br>60.33%<br>32.76%<br>91.80%                                                                      | 0.00<br>28,217.00<br>0.00<br>0.00<br>192,139.93<br>0.00<br>6,160.89<br>3,377.02<br>151.13                                                                         |
| 126.47%<br>207.88%<br>120.26%<br>86.07%<br>114.56%<br>50.55%<br>60.33%<br>32.76%<br>91.80%                                                                                 | 0.00<br>28,217.00<br>0.00<br>0.00<br>192,139.93<br>0.00<br>6,160.89<br>3,377.02<br>151.13                                                                         |
| 207.88%<br>120.26%<br>86.07%<br>114.56%<br>50.55%<br>60.33%<br>32.76%<br>91.80%                                                                                            | 0.00<br>0.00<br>192,139.93<br>0.00<br>6,160.89<br>3,377.02<br>151.13                                                                                              |
| 120.26%<br>86.07%<br>114.56%<br>50.55%<br>60.33%<br>32.76%<br>91.80%                                                                                                       | 0.00<br>0.00<br>192,139.93<br>0.00<br>6,160.89<br>3,377.02<br>151.13                                                                                              |
| 86.07%<br>114.56%<br>50.55%<br>60.33%<br>32.76%<br>91.80%                                                                                                                  | 0.00<br>192,139.93<br>0.00<br>6,160.89<br>3,377.02<br>151.13                                                                                                      |
| 114.56%<br>50.55%<br>60.33%<br>32.76%<br>91.80%                                                                                                                            | 192,139.93<br>0.00<br>6,160.89<br>3,377.02<br>151.13                                                                                                              |
| 50.55%<br>60.33%<br>32.76%<br>91.80%                                                                                                                                       | 0.00<br>6,160.89<br>3,377.02<br>151.13                                                                                                                            |
| 50.55%<br>60.33%<br>32.76%<br>91.80%                                                                                                                                       | 6,160.89<br>3,377.02<br>151.13                                                                                                                                    |
| 60.33%<br>32.76%<br>91.80%                                                                                                                                                 | 3,377.02<br>151.13                                                                                                                                                |
| 32.76%<br>91.80%                                                                                                                                                           | 151.13                                                                                                                                                            |
| 91.80%                                                                                                                                                                     |                                                                                                                                                                   |
|                                                                                                                                                                            | 2,010.00                                                                                                                                                          |
|                                                                                                                                                                            | 1,608.12                                                                                                                                                          |
| 28.76%                                                                                                                                                                     | 4,936.71                                                                                                                                                          |
| 64.01%                                                                                                                                                                     | 6,595.00                                                                                                                                                          |
| 28.72%                                                                                                                                                                     | 2,245.00                                                                                                                                                          |
| 8.64%                                                                                                                                                                      | 9,266.10                                                                                                                                                          |
| 111.80%                                                                                                                                                                    | 1818 FB                                                   |
| 36.31%                                                                                                                                                                     | 10,431.72                                                                                                                                                         |
|                                                                                                                                                                            | 44,330.02                                                                                                                                                         |
| 106.35%                                                                                                                                                                    | 4,257.27                                                                                                                                                          |
| 0.30%                                                                                                                                                                      |                                                                                                                                                                   |
| 84.38%                                                                                                                                                                     | 508,714.33                                                                                                                                                        |
| 35.57%                                                                                                                                                                     | 886,389.62                                                                                                                                                        |
|                                                                                                                                                                            | Actual Year                                                                                                                                                       |
| Percent                                                                                                                                                                    | To Date                                                                                                                                                           |
| f Budget                                                                                                                                                                   | 6/30/2006                                                                                                                                                         |
| 91.00%                                                                                                                                                                     | 5,460.85                                                                                                                                                          |
| 47.99%                                                                                                                                                                     | 16,266.71                                                                                                                                                         |
| 36.98%                                                                                                                                                                     | 6,177.76                                                                                                                                                          |
| 00.0070                                                                                                                                                                    | 0.00                                                                                                                                                              |
| 101 23%                                                                                                                                                                    | 14,950.00                                                                                                                                                         |
|                                                                                                                                                                            | 0.00                                                                                                                                                              |
|                                                                                                                                                                            | 24,483.00                                                                                                                                                         |
| 89.99%                                                                                                                                                                     | 3,679.12                                                                                                                                                          |
| 89.99%                                                                                                                                                                     | 0.00                                                                                                                                                              |
|                                                                                                                                                                            |                                                                                                                                                                   |
| 89.99%<br>26.80%                                                                                                                                                           | (5,700,75)                                                                                                                                                        |
| 89.99%<br>26.80%<br>113.15%                                                                                                                                                | 0.00                                                                                                                                                              |
| 89.99%<br>26.80%<br>113.15%<br>132.01%                                                                                                                                     | 0.00<br>1,750.00                                                                                                                                                  |
| 89.99%<br>26.80%<br>113.15%                                                                                                                                                | 0.00                                                                                                                                                              |
|                                                                                                                                                                            |                                                                                                                                                                   |

|                                | Budget<br>FY 2007 | Actual Year<br>To Date<br>6/30/2007 | Percent<br>Of Budget | Actual Year<br>To Date<br>6/30/2006 |
|--------------------------------|-------------------|-------------------------------------|----------------------|-------------------------------------|
| Operating Expenses             |                   |                                     |                      |                                     |
| Gasoline                       | 10,000.00         | 0.00                                |                      | 18.92                               |
| Mileage Reimbursement          | 8,200.00          | 7,154.08                            | 87.24%               | 7,436.89                            |
| Parking                        | 22,100.00         | 23,747.36                           | 107.45%              | 2,147.64                            |
| Graffitti Removal              | 0.00              | 1,722.40                            |                      | 0.00                                |
| Meeting Facilities             | 3,000.00          | 5,000.00                            | 166.67%              | 715.20                              |
| Community Events               | 20,000.00         | 1,366.37                            | 6.83%                | 0.00                                |
| Meeting Expense                | 4,900.00          | 3,220.38                            | 65.72%               | 3,358.09                            |
| Public Notices                 | 3,500.00          | 328.75                              | 9.39%                | 565.16                              |
| Postage                        | 11,500.00         | 17,117.22                           | 148.85%              | 4,577.78                            |
| Overnight Services             | 2,200.00          | 257.14                              | 11.69%               | 294.20                              |
| Delivery Services              | 3,200.00          | 2,013.07                            | 62.91%               | 1,966.13                            |
| Insurance                      | 26,200.00         | 31,830.28                           | 121.49%              | 18,802.61                           |
| Reimbursements                 | 1,150.00          | 1.36                                | 0.12%                | 39.21                               |
| Repair and Maintenance         | 3,600.00          | 0.00                                | 0.1270               | 158.00                              |
| Rent                           | 162,290.00        | 182,683.47                          | 112.57%              | 53,301.30                           |
| Water                          | 17,000.00         | 0.00                                | 112.0770             | 0.00                                |
| Electricity                    | 7,400.00          | 23,487.37                           | 317.40%              | 735.90                              |
| Natural Gas                    | 500.00            | 0.00                                | 317.4070             | 163.59                              |
| Amortization Expense           | 30,000.00         | 34,546.68                           | 115.16%              | 12,635.53                           |
| Dep Exp- Furniture & Fixtures  | 12,000.00         | 10,534.02                           | 87.78%               | 4,186.62                            |
| Dep Expense - Equipment        | 12,000.00         | 9,384.72                            | 78.21%               | 4,161.74                            |
| Dep Expense-Communic Equip     | 6,000.00          | 5,998.59                            | 99.98%               | 2,935.08                            |
| Depreciation Expense-Computers | 48,000.00         | 28,168.75                           | 58.68%               | 43,893.78                           |
| Recruitment                    | 4,000.00          | 0.00                                | 30.00%               |                                     |
| Community Initiative Grants    | 200,000.00        | 125,192.00                          | 62.60%               | 1,306.16<br>32,500.00               |
| Total Operating Expense        | 618,740.00        | 513,754.01                          | 83.03%               | 195,899.53                          |
| Financing Expeses              |                   |                                     |                      | 8-3-41111                           |
| Arbitrage Rebate               | 1,000.00          | 3,500.00                            | 350.00%              | 0.00                                |
| Loan Fees                      | 10,500.00         | 11,000.00                           | 104.76%              | 10,500.00                           |
| Bond Issuance Cost             | 25,000.00         | 25,000.00                           | 100.00%              | 0.00                                |
| Trustee Fees                   | 3,800.00          | 4,849.99                            | 127.63%              | 3,483.37                            |
| Bank Fees                      | 1,000.00          | 2,384.54                            | 238.45%              | 350.67                              |
| Credit Card Fees               | 1,000.00          | 0.00                                |                      | 0.00                                |
| Contingency                    | 20,000.00         | 0.00                                |                      | 0.00                                |
| Total Financing Expense        | 62,300.00         | 46,734.53                           | 75.02%               | 14,334.04                           |
| Total Expenses                 | 5,845,620.00      | 3,404,730.49                        | 58.24%               | 2,417,397.78                        |
| Net Income                     | -4,371,570.00     | -1,905,207.94                       |                      | -1,926,883.89                       |