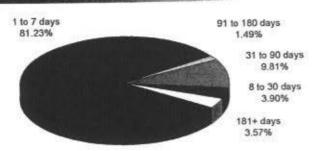

# Central Texas Regional Mobility Authority Income Statement All Operating Departments

| All Op                         | erating Departmen | ts                   |                      |                      |
|--------------------------------|-------------------|----------------------|----------------------|----------------------|
|                                |                   | Actual Year          |                      | Actual Year          |
|                                | Budget            | To Date              | Percent              | To Date              |
| Revenue                        | FY 2007           | 6/30/2007            | Of Budget            | 6/30/2006            |
| Toll Revenue-Cash-183A         | 410,000.00        | 384,332.26           | 93.74%               | 0.00                 |
| Toll Revenue-TxTag-183A        | 510,000.00        | 591,842.90           | 116.05%              | 0.00                 |
| Interest Income                | 503,050.00        | 464,805.57           | 92.40%               | 457,789.01           |
| Reimbursed Expenditures        | 51,000.00         | 58,541.82            | 114.79%              | 32,724.88            |
| Total Revenue                  | 1,474,050.00      | 1,499,522.55         | 101.73%              | 490,513.89           |
|                                |                   | Actual Year          |                      | Actual Year          |
|                                | Budget            | To Date              | Percent              | To Date              |
| Expenditures                   | FY 2007           | 6/30/2007            | Of Budget            | 6/30/2006            |
| Regular                        | 1,210,148.00      | 1,084,972.06         | 89.66%               | 825,454.95           |
| Part Time                      | 17,000.00         | 14,826.36            | 87.21%               | 527.20               |
| Overtime                       | 10,000.00         | 893.07               | 8.93%                | 0.00                 |
| Contractual Employees          | 130,000.00        | 147,311.22           | 113.32%              | 139,599.89           |
| TCDRS                          | 155,866.00        | 140,465.45           | 90.12%               | 113,416.26           |
| FICA                           | 64,527.00         | 53,112.31            | 82.31%               | 44,493.39            |
| FICA MED                       | 17,939.00         | 15,359.69            | 85.62%               | 11,751.69            |
| Health Insurance               | 117,223.00        | 89,529.68            | 76.38%               | 63,905.17            |
| Life Insurance                 | 1,682.00          | 1,140.00             | 67.78%               | 478.95               |
| Auto Allowance                 | 9,000.00          | 7,750.00             | 86.11%               | 9,100.00             |
| Other Benefits                 | 88,471.00         | 33,169.91            | 37.49%               | 29,534.28            |
| Unemployment Taxes             | 4,590.00          | 829.59               | 18.07%               | 3,253.45             |
| Workers Compensation           | 5,324.00          | 0.00                 | in dissipatival      | 471.66               |
| Total Salaries & Wages         | 1,831,770.00      | 1,589,359.34         | 86.77%               | 1,246,566.57         |
|                                |                   | Actual Year          |                      | Actual Year          |
|                                | Budget<br>FY 2007 | To Date<br>6/30/2007 | Percent<br>Of Budget | To Date<br>6/30/2006 |
| <b>Contractual Services</b>    |                   |                      |                      |                      |
| Professional Services          |                   |                      |                      |                      |
| Accounting                     | 12,000.00         | 7,347.09             | 61.23%               | 24,583.59            |
| Auditing                       | 35,000.00         | 16,247.50            | 46.42%               | 10,800.00            |
| Financial Advisors             | 4,000.00          | 0.00                 |                      | 29,320.00            |
| General Engineering Consultant | 450,000.00        | 0.00                 |                      | 5,568.75             |
| General System Consultant      | 100,000.00        | 0.00                 |                      | 0.00                 |
| Geotechnical                   | 1,200,000.00      | 147,423.97           | 12.29%               | 0.00                 |
| Human Resources                | 22,000.00         | 16,324.88            | 74.20%               | 5,863.04             |
| Legal                          | 300,000.00        | 110,208.44           | 36.74%               | 286,417.25           |
| Photography                    | 15,000.00         | 17,435.42            | 116.24%              | 13,117.66            |
| Traffice & Revenue Consultants | 40,000.00         | 10,000.00            | 25.00%               | 0.00                 |
| Communications and Marketing   | 150,000.00        | 100,136.28           | 66.76%               | 0.00                 |
| Transcripts                    | 2,000.00          | 0.00                 |                      | 1,900.00             |
| Total Professional Services    | 2,330,000.00      | 425,123.58           | 18.25%               | 377,675.29           |

| 60.12%<br>11.50%<br>84.66%<br>4.46%<br>59.02%<br>97.04%<br>115.59%<br>126.47%<br>207.88%<br>120.26%<br>86.07%<br>114.56%<br>50.55%<br>60.33%<br>32.76%<br>91.80%<br>54.70% | 9,941.18 44,064.02 31,903.00 47,588.07 4,443.68 0.00 54,163.57 0.00 28,217.00 0.00 192,139.93 0.00 6,160.89 3,377.02 151.13 2,016.95                              |
|----------------------------------------------------------------------------------------------------------------------------------------------------------------------------|-------------------------------------------------------------------------------------------------------------------------------------------------------------------|
| 11.50%<br>84.66%<br>4.46%<br>59.02%<br>97.04%<br>115.59%<br>126.47%<br>207.88%<br>120.26%<br>86.07%<br>114.56%<br>50.55%<br>60.33%<br>32.76%<br>91.80%                     | 44,064.02<br>31,903.00<br>47,588.07<br>4,443.68<br>0.00<br>54,163.57<br>0.00<br>28,217.00<br>0.00<br>0.00<br>192,139.93<br>0.00<br>6,160.89<br>3,377.02<br>151.13 |
| 84.66%<br>4.46%<br>59.02%<br>97.04%<br>115.59%<br>126.47%<br>207.88%<br>120.26%<br>86.07%<br>114.56%<br>50.55%<br>60.33%<br>32.76%<br>91.80%                               | 44,064.02<br>31,903.00<br>47,588.07<br>4,443.68<br>0.00<br>54,163.57<br>0.00<br>28,217.00<br>0.00<br>0.00<br>192,139.93<br>0.00<br>6,160.89<br>3,377.02<br>151.13 |
| 84.66%<br>4.46%<br>59.02%<br>97.04%<br>115.59%<br>126.47%<br>207.88%<br>120.26%<br>86.07%<br>114.56%<br>50.55%<br>60.33%<br>32.76%<br>91.80%                               | 31,903.00<br>47,588.07<br>4,443.68<br>0.00<br>54,163.57<br>0.00<br>28,217.00<br>0.00<br>0.00<br>192,139.93<br>0.00<br>6,160.89<br>3,377.02<br>151.13              |
| 4.46%<br>59.02%<br>97.04%<br>115.59%<br>126.47%<br>207.88%<br>120.26%<br>86.07%<br>114.56%<br>50.55%<br>60.33%<br>32.76%<br>91.80%                                         | 47,588.07<br>4,443.68<br>0.00<br>54,163.57<br>0.00<br>28,217.00<br>0.00<br>0.00<br>192,139.93<br>0.00<br>6,160.89<br>3,377.02<br>151.13                           |
| 59.02%<br>97.04%<br>115.59%<br>126.47%<br>207.88%<br>120.26%<br>86.07%<br>114.56%<br>50.55%<br>60.33%<br>32.76%<br>91.80%                                                  | 4,443.68<br>0.00<br>54,163.57<br>0.00<br>28,217.00<br>0.00<br>0.00<br>192,139.93<br>0.00<br>6,160.89<br>3,377.02<br>151.13                                        |
| 97.04%<br>115.59%<br>126.47%<br>207.88%<br>120.26%<br>86.07%<br>114.56%<br>50.55%<br>60.33%<br>32.76%<br>91.80%                                                            | 0.00<br>54,163.57<br>0.00<br>28,217.00<br>0.00<br>0.00<br>192,139.93<br>0.00<br>6,160.89<br>3,377.02<br>151.13                                                    |
| 115.59%<br>126.47%<br>207.88%<br>120.26%<br>86.07%<br>114.56%<br>50.55%<br>60.33%<br>32.76%<br>91.80%                                                                      | 0.00<br>28,217.00<br>0.00<br>0.00<br>192,139.93<br>0.00<br>6,160.89<br>3,377.02<br>151.13                                                                         |
| 126.47%<br>207.88%<br>120.26%<br>86.07%<br>114.56%<br>50.55%<br>60.33%<br>32.76%<br>91.80%                                                                                 | 0.00<br>28,217.00<br>0.00<br>0.00<br>192,139.93<br>0.00<br>6,160.89<br>3,377.02<br>151.13                                                                         |
| 207.88%<br>120.26%<br>86.07%<br>114.56%<br>50.55%<br>60.33%<br>32.76%<br>91.80%                                                                                            | 0.00<br>0.00<br>192,139.93<br>0.00<br>6,160.89<br>3,377.02<br>151.13                                                                                              |
| 120.26%<br>86.07%<br>114.56%<br>50.55%<br>60.33%<br>32.76%<br>91.80%                                                                                                       | 0.00<br>0.00<br>192,139.93<br>0.00<br>6,160.89<br>3,377.02<br>151.13                                                                                              |
| 86.07%<br>114.56%<br>50.55%<br>60.33%<br>32.76%<br>91.80%                                                                                                                  | 0.00<br>192,139.93<br>0.00<br>6,160.89<br>3,377.02<br>151.13                                                                                                      |
| 114.56%<br>50.55%<br>60.33%<br>32.76%<br>91.80%                                                                                                                            | 192,139.93<br>0.00<br>6,160.89<br>3,377.02<br>151.13                                                                                                              |
| 50.55%<br>60.33%<br>32.76%<br>91.80%                                                                                                                                       | 0.00<br>6,160.89<br>3,377.02<br>151.13                                                                                                                            |
| 50.55%<br>60.33%<br>32.76%<br>91.80%                                                                                                                                       | 6,160.89<br>3,377.02<br>151.13                                                                                                                                    |
| 60.33%<br>32.76%<br>91.80%                                                                                                                                                 | 3,377.02<br>151.13                                                                                                                                                |
| 32.76%<br>91.80%                                                                                                                                                           | 151.13                                                                                                                                                            |
| 91.80%                                                                                                                                                                     |                                                                                                                                                                   |
|                                                                                                                                                                            | 2,010.00                                                                                                                                                          |
|                                                                                                                                                                            | 1,608.12                                                                                                                                                          |
| 28.76%                                                                                                                                                                     | 4,936.71                                                                                                                                                          |
| 64.01%                                                                                                                                                                     | 6,595.00                                                                                                                                                          |
| 28.72%                                                                                                                                                                     | 2,245.00                                                                                                                                                          |
| 8.64%                                                                                                                                                                      | 9,266.10                                                                                                                                                          |
| 111.80%                                                                                                                                                                    | 1818 FB                                                   |
| 36.31%                                                                                                                                                                     | 10,431.72                                                                                                                                                         |
|                                                                                                                                                                            | 44,330.02                                                                                                                                                         |
| 106.35%                                                                                                                                                                    | 4,257.27                                                                                                                                                          |
| 0.30%                                                                                                                                                                      |                                                                                                                                                                   |
| 84.38%                                                                                                                                                                     | 508,714.33                                                                                                                                                        |
| 35.57%                                                                                                                                                                     | 886,389.62                                                                                                                                                        |
|                                                                                                                                                                            | Actual Year                                                                                                                                                       |
| Percent                                                                                                                                                                    | To Date                                                                                                                                                           |
| f Budget                                                                                                                                                                   | 6/30/2006                                                                                                                                                         |
| 91.00%                                                                                                                                                                     | 5,460.85                                                                                                                                                          |
| 47.99%                                                                                                                                                                     | 16,266.71                                                                                                                                                         |
| 36.98%                                                                                                                                                                     | 6,177.76                                                                                                                                                          |
| 00.0070                                                                                                                                                                    | 0.00                                                                                                                                                              |
| 101 23%                                                                                                                                                                    | 14,950.00                                                                                                                                                         |
|                                                                                                                                                                            | 0.00                                                                                                                                                              |
|                                                                                                                                                                            | 24,483.00                                                                                                                                                         |
| 89.99%                                                                                                                                                                     | 3,679.12                                                                                                                                                          |
| 89.99%                                                                                                                                                                     | 0.00                                                                                                                                                              |
|                                                                                                                                                                            |                                                                                                                                                                   |
| 89.99%<br>26.80%                                                                                                                                                           | (5,700,75)                                                                                                                                                        |
| 89.99%<br>26.80%<br>113.15%                                                                                                                                                | 0.00                                                                                                                                                              |
| 89.99%<br>26.80%<br>113.15%<br>132.01%                                                                                                                                     | 0.00<br>1,750.00                                                                                                                                                  |
| 89.99%<br>26.80%<br>113.15%                                                                                                                                                | 0.00                                                                                                                                                              |
|                                                                                                                                                                            |                                                                                                                                                                   |

|                                | Budget<br>FY 2007 | Actual Year<br>To Date<br>6/30/2007 | Percent<br>Of Budget | Actual Year<br>To Date<br>6/30/2006 |
|--------------------------------|-------------------|-------------------------------------|----------------------|-------------------------------------|
| Operating Expenses             |                   |                                     |                      |                                     |
| Gasoline                       | 10,000.00         | 0.00                                |                      | 18.92                               |
| Mileage Reimbursement          | 8,200.00          | 7,154.08                            | 87.24%               | 7,436.89                            |
| Parking                        | 22,100.00         | 23,747.36                           | 107.45%              | 2,147.64                            |
| Graffitti Removal              | 0.00              | 1,722.40                            |                      | 0.00                                |
| Meeting Facilities             | 3,000.00          | 5,000.00                            | 166.67%              | 715.20                              |
| Community Events               | 20,000.00         | 1,366.37                            | 6.83%                | 0.00                                |
| Meeting Expense                | 4,900.00          | 3,220.38                            | 65.72%               | 3,358.09                            |
| Public Notices                 | 3,500.00          | 328.75                              | 9.39%                | 565.16                              |
| Postage                        | 11,500.00         | 17,117.22                           | 148.85%              | 4,577.78                            |
| Overnight Services             | 2,200.00          | 257.14                              | 11.69%               | 294.20                              |
| Delivery Services              | 3,200.00          | 2,013.07                            | 62.91%               | 1,966.13                            |
| Insurance                      | 26,200.00         | 31,830.28                           | 121.49%              | 18,802.61                           |
| Reimbursements                 | 1,150.00          | 1.36                                | 0.12%                | 39.21                               |
| Repair and Maintenance         | 3,600.00          | 0.00                                | 0.1270               | 158.00                              |
| Rent                           | 162,290.00        | 182,683.47                          | 112.57%              | 53,301.30                           |
| Water                          | 17,000.00         | 0.00                                | 112.0770             | 0.00                                |
| Electricity                    | 7,400.00          | 23,487.37                           | 317.40%              | 735.90                              |
| Natural Gas                    | 500.00            | 0.00                                | 317.4070             | 163.59                              |
| Amortization Expense           | 30,000.00         | 34,546.68                           | 115.16%              | 12,635.53                           |
| Dep Exp- Furniture & Fixtures  | 12,000.00         | 10,534.02                           | 87.78%               | 4,186.62                            |
| Dep Expense - Equipment        | 12,000.00         | 9,384.72                            | 78.21%               | 4,161.74                            |
| Dep Expense-Communic Equip     | 6,000.00          | 5,998.59                            | 99.98%               | 2,935.08                            |
| Depreciation Expense-Computers | 48,000.00         | 28,168.75                           | 58.68%               | 43,893.78                           |
| Recruitment                    | 4,000.00          | 0.00                                | 30.00%               |                                     |
| Community Initiative Grants    | 200,000.00        | 125,192.00                          | 62.60%               | 1,306.16<br>32,500.00               |
| Total Operating Expense        | 618,740.00        | 513,754.01                          | 83.03%               | 195,899.53                          |
| Financing Expeses              |                   |                                     |                      | 8-3-41111                           |
| Arbitrage Rebate               | 1,000.00          | 3,500.00                            | 350.00%              | 0.00                                |
| Loan Fees                      | 10,500.00         | 11,000.00                           | 104.76%              | 10,500.00                           |
| Bond Issuance Cost             | 25,000.00         | 25,000.00                           | 100.00%              | 0.00                                |
| Trustee Fees                   | 3,800.00          | 4,849.99                            | 127.63%              | 3,483.37                            |
| Bank Fees                      | 1,000.00          | 2,384.54                            | 238.45%              | 350.67                              |
| Credit Card Fees               | 1,000.00          | 0.00                                |                      | 0.00                                |
| Contingency                    | 20,000.00         | 0.00                                |                      | 0.00                                |
| Total Financing Expense        | 62,300.00         | 46,734.53                           | 75.02%               | 14,334.04                           |
| Total Expenses                 | 5,845,620.00      | 3,404,730.49                        | 58.24%               | 2,417,397.78                        |
| Net Income                     | -4,371,570.00     | -1,905,207.94                       |                      | -1,926,883.89                       |