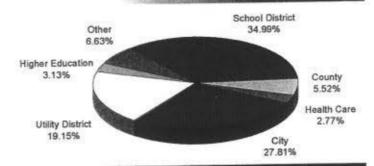

# Central Texas Regional Mobility Authority Income Statement All Operating Departments

| All Op                         | erating Departmen | ts                   |                      |                      |
|--------------------------------|-------------------|----------------------|----------------------|----------------------|
|                                |                   | Actual Year          |                      | Actual Year          |
|                                | Budget            | To Date              | Percent              | To Date              |
| Revenue                        | FY 2007           | 6/30/2007            | Of Budget            | 6/30/2006            |
| Toll Revenue-Cash-183A         | 410,000.00        | 384,332.26           | 93.74%               | 0.00                 |
| Toll Revenue-TxTag-183A        | 510,000.00        | 591,842.90           | 116.05%              | 0.00                 |
| Interest Income                | 503,050.00        | 464,805.57           | 92.40%               | 457,789.01           |
| Reimbursed Expenditures        | 51,000.00         | 58,541.82            | 114.79%              | 32,724.88            |
| Total Revenue                  | 1,474,050.00      | 1,499,522.55         | 101.73%              | 490,513.89           |
|                                |                   | Actual Year          |                      | Actual Year          |
|                                | Budget            | To Date              | Percent              | To Date              |
| Expenditures                   | FY 2007           | 6/30/2007            | Of Budget            | 6/30/2006            |
| Regular                        | 1,210,148.00      | 1,084,972.06         | 89.66%               | 825,454.95           |
| Part Time                      | 17,000.00         | 14,826.36            | 87.21%               | 527.20               |
| Overtime                       | 10,000.00         | 893.07               | 8.93%                | 0.00                 |
| Contractual Employees          | 130,000.00        | 147,311.22           | 113.32%              | 139,599.89           |
| TCDRS                          | 155,866.00        | 140,465.45           | 90.12%               | 113,416.26           |
| FICA                           | 64,527.00         | 53,112.31            | 82.31%               | 44,493.39            |
| FICA MED                       | 17,939.00         | 15,359.69            | 85.62%               | 11,751.69            |
| Health Insurance               | 117,223.00        | 89,529.68            | 76.38%               | 63,905.17            |
| Life Insurance                 | 1,682.00          | 1,140.00             | 67.78%               | 478.95               |
| Auto Allowance                 | 9,000.00          | 7,750.00             | 86.11%               | 9,100.00             |
| Other Benefits                 | 88,471.00         | 33,169.91            | 37.49%               | 29,534.28            |
| Unemployment Taxes             | 4,590.00          | 829.59               | 18.07%               | 3,253.45             |
| Workers Compensation           | 5,324.00          | 0.00                 | in dissipatival      | 471.66               |
| Total Salaries & Wages         | 1,831,770.00      | 1,589,359.34         | 86.77%               | 1,246,566.57         |
|                                |                   | Actual Year          |                      | Actual Year          |
|                                | Budget<br>FY 2007 | To Date<br>6/30/2007 | Percent<br>Of Budget | To Date<br>6/30/2006 |
| <b>Contractual Services</b>    |                   |                      |                      |                      |
| Professional Services          |                   |                      |                      |                      |
| Accounting                     | 12,000.00         | 7,347.09             | 61.23%               | 24,583.59            |
| Auditing                       | 35,000.00         | 16,247.50            | 46.42%               | 10,800.00            |
| Financial Advisors             | 4,000.00          | 0.00                 |                      | 29,320.00            |
| General Engineering Consultant | 450,000.00        | 0.00                 |                      | 5,568.75             |
| General System Consultant      | 100,000.00        | 0.00                 |                      | 0.00                 |
| Geotechnical                   | 1,200,000.00      | 147,423.97           | 12.29%               | 0.00                 |
| Human Resources                | 22,000.00         | 16,324.88            | 74.20%               | 5,863.04             |
| Legal                          | 300,000.00        | 110,208.44           | 36.74%               | 286,417.25           |
| Photography                    | 15,000.00         | 17,435.42            | 116.24%              | 13,117.66            |
| Traffice & Revenue Consultants | 40,000.00         | 10,000.00            | 25.00%               | 0.00                 |
| Communications and Marketing   | 150,000.00        | 100,136.28           | 66.76%               | 0.00                 |
| Transcripts                    | 2,000.00          | 0.00                 |                      | 1,900.00             |
| Total Professional Services    | 2,330,000.00      | 425,123.58           | 18.25%               | 377,675.29           |

| 60.12%<br>11.50%<br>84.66%<br>4.46%<br>59.02%<br>97.04%<br>115.59%<br>126.47%<br>207.88%<br>120.26%<br>86.07%<br>114.56%<br>50.55%<br>60.33%<br>32.76%<br>91.80%<br>54.70% | 9,941.18 44,064.02 31,903.00 47,588.07 4,443.68 0.00 54,163.57 0.00 28,217.00 0.00 192,139.93 0.00 6,160.89 3,377.02 151.13 2,016.95                              |
|----------------------------------------------------------------------------------------------------------------------------------------------------------------------------|-------------------------------------------------------------------------------------------------------------------------------------------------------------------|
| 11.50%<br>84.66%<br>4.46%<br>59.02%<br>97.04%<br>115.59%<br>126.47%<br>207.88%<br>120.26%<br>86.07%<br>114.56%<br>50.55%<br>60.33%<br>32.76%<br>91.80%                     | 44,064.02<br>31,903.00<br>47,588.07<br>4,443.68<br>0.00<br>54,163.57<br>0.00<br>28,217.00<br>0.00<br>0.00<br>192,139.93<br>0.00<br>6,160.89<br>3,377.02<br>151.13 |
| 84.66%<br>4.46%<br>59.02%<br>97.04%<br>115.59%<br>126.47%<br>207.88%<br>120.26%<br>86.07%<br>114.56%<br>50.55%<br>60.33%<br>32.76%<br>91.80%                               | 44,064.02<br>31,903.00<br>47,588.07<br>4,443.68<br>0.00<br>54,163.57<br>0.00<br>28,217.00<br>0.00<br>0.00<br>192,139.93<br>0.00<br>6,160.89<br>3,377.02<br>151.13 |
| 84.66%<br>4.46%<br>59.02%<br>97.04%<br>115.59%<br>126.47%<br>207.88%<br>120.26%<br>86.07%<br>114.56%<br>50.55%<br>60.33%<br>32.76%<br>91.80%                               | 31,903.00<br>47,588.07<br>4,443.68<br>0.00<br>54,163.57<br>0.00<br>28,217.00<br>0.00<br>0.00<br>192,139.93<br>0.00<br>6,160.89<br>3,377.02<br>151.13              |
| 4.46%<br>59.02%<br>97.04%<br>115.59%<br>126.47%<br>207.88%<br>120.26%<br>86.07%<br>114.56%<br>50.55%<br>60.33%<br>32.76%<br>91.80%                                         | 47,588.07<br>4,443.68<br>0.00<br>54,163.57<br>0.00<br>28,217.00<br>0.00<br>0.00<br>192,139.93<br>0.00<br>6,160.89<br>3,377.02<br>151.13                           |
| 59.02%<br>97.04%<br>115.59%<br>126.47%<br>207.88%<br>120.26%<br>86.07%<br>114.56%<br>50.55%<br>60.33%<br>32.76%<br>91.80%                                                  | 4,443.68<br>0.00<br>54,163.57<br>0.00<br>28,217.00<br>0.00<br>0.00<br>192,139.93<br>0.00<br>6,160.89<br>3,377.02<br>151.13                                        |
| 97.04%<br>115.59%<br>126.47%<br>207.88%<br>120.26%<br>86.07%<br>114.56%<br>50.55%<br>60.33%<br>32.76%<br>91.80%                                                            | 0.00<br>54,163.57<br>0.00<br>28,217.00<br>0.00<br>0.00<br>192,139.93<br>0.00<br>6,160.89<br>3,377.02<br>151.13                                                    |
| 115.59%<br>126.47%<br>207.88%<br>120.26%<br>86.07%<br>114.56%<br>50.55%<br>60.33%<br>32.76%<br>91.80%                                                                      | 0.00<br>28,217.00<br>0.00<br>0.00<br>192,139.93<br>0.00<br>6,160.89<br>3,377.02<br>151.13                                                                         |
| 126.47%<br>207.88%<br>120.26%<br>86.07%<br>114.56%<br>50.55%<br>60.33%<br>32.76%<br>91.80%                                                                                 | 0.00<br>28,217.00<br>0.00<br>0.00<br>192,139.93<br>0.00<br>6,160.89<br>3,377.02<br>151.13                                                                         |
| 207.88%<br>120.26%<br>86.07%<br>114.56%<br>50.55%<br>60.33%<br>32.76%<br>91.80%                                                                                            | 0.00<br>0.00<br>192,139.93<br>0.00<br>6,160.89<br>3,377.02<br>151.13                                                                                              |
| 120.26%<br>86.07%<br>114.56%<br>50.55%<br>60.33%<br>32.76%<br>91.80%                                                                                                       | 0.00<br>0.00<br>192,139.93<br>0.00<br>6,160.89<br>3,377.02<br>151.13                                                                                              |
| 86.07%<br>114.56%<br>50.55%<br>60.33%<br>32.76%<br>91.80%                                                                                                                  | 0.00<br>192,139.93<br>0.00<br>6,160.89<br>3,377.02<br>151.13                                                                                                      |
| 114.56%<br>50.55%<br>60.33%<br>32.76%<br>91.80%                                                                                                                            | 192,139.93<br>0.00<br>6,160.89<br>3,377.02<br>151.13                                                                                                              |
| 50.55%<br>60.33%<br>32.76%<br>91.80%                                                                                                                                       | 0.00<br>6,160.89<br>3,377.02<br>151.13                                                                                                                            |
| 50.55%<br>60.33%<br>32.76%<br>91.80%                                                                                                                                       | 6,160.89<br>3,377.02<br>151.13                                                                                                                                    |
| 60.33%<br>32.76%<br>91.80%                                                                                                                                                 | 3,377.02<br>151.13                                                                                                                                                |
| 32.76%<br>91.80%                                                                                                                                                           | 151.13                                                                                                                                                            |
| 91.80%                                                                                                                                                                     |                                                                                                                                                                   |
|                                                                                                                                                                            | 2,010.00                                                                                                                                                          |
|                                                                                                                                                                            | 1,608.12                                                                                                                                                          |
| 28.76%                                                                                                                                                                     | 4,936.71                                                                                                                                                          |
| 64.01%                                                                                                                                                                     | 6,595.00                                                                                                                                                          |
| 28.72%                                                                                                                                                                     | 2,245.00                                                                                                                                                          |
| 8.64%                                                                                                                                                                      | 9,266.10                                                                                                                                                          |
| 111.80%                                                                                                                                                                    | 1818 FB                                                   |
| 36.31%                                                                                                                                                                     | 10,431.72                                                                                                                                                         |
|                                                                                                                                                                            | 44,330.02                                                                                                                                                         |
| 106.35%                                                                                                                                                                    | 4,257.27                                                                                                                                                          |
| 0.30%                                                                                                                                                                      |                                                                                                                                                                   |
| 84.38%                                                                                                                                                                     | 508,714.33                                                                                                                                                        |
| 35.57%                                                                                                                                                                     | 886,389.62                                                                                                                                                        |
|                                                                                                                                                                            | Actual Year                                                                                                                                                       |
| Percent                                                                                                                                                                    | To Date                                                                                                                                                           |
| f Budget                                                                                                                                                                   | 6/30/2006                                                                                                                                                         |
| 91.00%                                                                                                                                                                     | 5,460.85                                                                                                                                                          |
| 47.99%                                                                                                                                                                     | 16,266.71                                                                                                                                                         |
| 36.98%                                                                                                                                                                     | 6,177.76                                                                                                                                                          |
| 00.0070                                                                                                                                                                    | 0.00                                                                                                                                                              |
| 101 23%                                                                                                                                                                    | 14,950.00                                                                                                                                                         |
|                                                                                                                                                                            | 0.00                                                                                                                                                              |
|                                                                                                                                                                            | 24,483.00                                                                                                                                                         |
| 89.99%                                                                                                                                                                     | 3,679.12                                                                                                                                                          |
| 89.99%                                                                                                                                                                     | 0.00                                                                                                                                                              |
|                                                                                                                                                                            |                                                                                                                                                                   |
| 89.99%<br>26.80%                                                                                                                                                           | (5,700,75)                                                                                                                                                        |
| 89.99%<br>26.80%<br>113.15%                                                                                                                                                | 0.00                                                                                                                                                              |
| 89.99%<br>26.80%<br>113.15%<br>132.01%                                                                                                                                     | 0.00<br>1,750.00                                                                                                                                                  |
| 89.99%<br>26.80%<br>113.15%                                                                                                                                                | 0.00                                                                                                                                                              |
|                                                                                                                                                                            |                                                                                                                                                                   |

|                                | Budget<br>FY 2007 | Actual Year<br>To Date<br>6/30/2007 | Percent<br>Of Budget | Actual Year<br>To Date<br>6/30/2006 |
|--------------------------------|-------------------|-------------------------------------|----------------------|-------------------------------------|
| Operating Expenses             |                   |                                     |                      |                                     |
| Gasoline                       | 10,000.00         | 0.00                                |                      | 18.92                               |
| Mileage Reimbursement          | 8,200.00          | 7,154.08                            | 87.24%               | 7,436.89                            |
| Parking                        | 22,100.00         | 23,747.36                           | 107.45%              | 2,147.64                            |
| Graffitti Removal              | 0.00              | 1,722.40                            |                      | 0.00                                |
| Meeting Facilities             | 3,000.00          | 5,000.00                            | 166.67%              | 715.20                              |
| Community Events               | 20,000.00         | 1,366.37                            | 6.83%                | 0.00                                |
| Meeting Expense                | 4,900.00          | 3,220.38                            | 65.72%               | 3,358.09                            |
| Public Notices                 | 3,500.00          | 328.75                              | 9.39%                | 565.16                              |
| Postage                        | 11,500.00         | 17,117.22                           | 148.85%              | 4,577.78                            |
| Overnight Services             | 2,200.00          | 257.14                              | 11.69%               | 294.20                              |
| Delivery Services              | 3,200.00          | 2,013.07                            | 62.91%               | 1,966.13                            |
| Insurance                      | 26,200.00         | 31,830.28                           | 121.49%              | 18,802.61                           |
| Reimbursements                 | 1,150.00          | 1.36                                | 0.12%                | 39.21                               |
| Repair and Maintenance         | 3,600.00          | 0.00                                | 0.1270               | 158.00                              |
| Rent                           | 162,290.00        | 182,683.47                          | 112.57%              | 53,301.30                           |
| Water                          | 17,000.00         | 0.00                                | 112.0770             | 0.00                                |
| Electricity                    | 7,400.00          | 23,487.37                           | 317.40%              | 735.90                              |
| Natural Gas                    | 500.00            | 0.00                                | 317.4070             | 163.59                              |
| Amortization Expense           | 30,000.00         | 34,546.68                           | 115.16%              | 12,635.53                           |
| Dep Exp- Furniture & Fixtures  | 12,000.00         | 10,534.02                           | 87.78%               | 4,186.62                            |
| Dep Expense - Equipment        | 12,000.00         | 9,384.72                            | 78.21%               | 4,161.74                            |
| Dep Expense-Communic Equip     | 6,000.00          | 5,998.59                            | 99.98%               | 2,935.08                            |
| Depreciation Expense-Computers | 48,000.00         | 28,168.75                           | 58.68%               | 43,893.78                           |
| Recruitment                    | 4,000.00          | 0.00                                | 30.00%               |                                     |
| Community Initiative Grants    | 200,000.00        | 125,192.00                          | 62.60%               | 1,306.16<br>32,500.00               |
| Total Operating Expense        | 618,740.00        | 513,754.01                          | 83.03%               | 195,899.53                          |
| Financing Expeses              |                   |                                     |                      | 8-3-41111                           |
| Arbitrage Rebate               | 1,000.00          | 3,500.00                            | 350.00%              | 0.00                                |
| Loan Fees                      | 10,500.00         | 11,000.00                           | 104.76%              | 10,500.00                           |
| Bond Issuance Cost             | 25,000.00         | 25,000.00                           | 100.00%              | 0.00                                |
| Trustee Fees                   | 3,800.00          | 4,849.99                            | 127.63%              | 3,483.37                            |
| Bank Fees                      | 1,000.00          | 2,384.54                            | 238.45%              | 350.67                              |
| Credit Card Fees               | 1,000.00          | 0.00                                |                      | 0.00                                |
| Contingency                    | 20,000.00         | 0.00                                |                      | 0.00                                |
| Total Financing Expense        | 62,300.00         | 46,734.53                           | 75.02%               | 14,334.04                           |
| Total Expenses                 | 5,845,620.00      | 3,404,730.49                        | 58.24%               | 2,417,397.78                        |
| Net Income                     | -4,371,570.00     | -1,905,207.94                       |                      | -1,926,883.89                       |