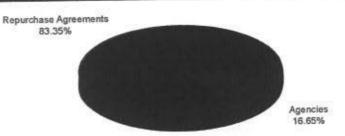

# Central Texas Regional Mobility Authority Income Statement All Operating Departments

| All Op                         | erating Departmen | ts                   |                      |                      |
|--------------------------------|-------------------|----------------------|----------------------|----------------------|
|                                |                   | Actual Year          |                      | Actual Year          |
|                                | Budget            | To Date              | Percent              | To Date              |
| Revenue                        | FY 2007           | 6/30/2007            | Of Budget            | 6/30/2006            |
| Toll Revenue-Cash-183A         | 410,000.00        | 384,332.26           | 93.74%               | 0.00                 |
| Toll Revenue-TxTag-183A        | 510,000.00        | 591,842.90           | 116.05%              | 0.00                 |
| Interest Income                | 503,050.00        | 464,805.57           | 92.40%               | 457,789.01           |
| Reimbursed Expenditures        | 51,000.00         | 58,541.82            | 114.79%              | 32,724.88            |
| Total Revenue                  | 1,474,050.00      | 1,499,522.55         | 101.73%              | 490,513.89           |
|                                |                   | Actual Year          |                      | Actual Year          |
|                                | Budget            | To Date              | Percent              | To Date              |
| Expenditures                   | FY 2007           | 6/30/2007            | Of Budget            | 6/30/2006            |
| Regular                        | 1,210,148.00      | 1,084,972.06         | 89.66%               | 825,454.95           |
| Part Time                      | 17,000.00         | 14,826.36            | 87.21%               | 527.20               |
| Overtime                       | 10,000.00         | 893.07               | 8.93%                | 0.00                 |
| Contractual Employees          | 130,000.00        | 147,311.22           | 113.32%              | 139,599.89           |
| TCDRS                          | 155,866.00        | 140,465.45           | 90.12%               | 113,416.26           |
| FICA                           | 64,527.00         | 53,112.31            | 82.31%               | 44,493.39            |
| FICA MED                       | 17,939.00         | 15,359.69            | 85.62%               | 11,751.69            |
| Health Insurance               | 117,223.00        | 89,529.68            | 76.38%               | 63,905.17            |
| Life Insurance                 | 1,682.00          | 1,140.00             | 67.78%               | 478.95               |
| Auto Allowance                 | 9,000.00          | 7,750.00             | 86.11%               | 9,100.00             |
| Other Benefits                 | 88,471.00         | 33,169.91            | 37.49%               | 29,534.28            |
| Unemployment Taxes             | 4,590.00          | 829.59               | 18.07%               | 3,253.45             |
| Workers Compensation           | 5,324.00          | 0.00                 | in dissipatival      | 471.66               |
| Total Salaries & Wages         | 1,831,770.00      | 1,589,359.34         | 86.77%               | 1,246,566.57         |
|                                |                   | Actual Year          |                      | Actual Year          |
|                                | Budget<br>FY 2007 | To Date<br>6/30/2007 | Percent<br>Of Budget | To Date<br>6/30/2006 |
| <b>Contractual Services</b>    |                   |                      |                      |                      |
| Professional Services          |                   |                      |                      |                      |
| Accounting                     | 12,000.00         | 7,347.09             | 61.23%               | 24,583.59            |
| Auditing                       | 35,000.00         | 16,247.50            | 46.42%               | 10,800.00            |
| Financial Advisors             | 4,000.00          | 0.00                 |                      | 29,320.00            |
| General Engineering Consultant | 450,000.00        | 0.00                 |                      | 5,568.75             |
| General System Consultant      | 100,000.00        | 0.00                 |                      | 0.00                 |
| Geotechnical                   | 1,200,000.00      | 147,423.97           | 12.29%               | 0.00                 |
| Human Resources                | 22,000.00         | 16,324.88            | 74.20%               | 5,863.04             |
| Legal                          | 300,000.00        | 110,208.44           | 36.74%               | 286,417.25           |
| Photography                    | 15,000.00         | 17,435.42            | 116.24%              | 13,117.66            |
| Traffice & Revenue Consultants | 40,000.00         | 10,000.00            | 25.00%               | 0.00                 |
| Communications and Marketing   | 150,000.00        | 100,136.28           | 66.76%               | 0.00                 |
| Transcripts                    | 2,000.00          | 0.00                 |                      | 1,900.00             |
| Total Professional Services    | 2,330,000.00      | 425,123.58           | 18.25%               | 377,675.29           |

| 60.12%<br>11.50%<br>84.66%<br>4.46%<br>59.02%<br>97.04%<br>115.59%<br>126.47%<br>207.88%<br>120.26%<br>86.07%<br>114.56%<br>50.55%<br>60.33%<br>32.76%<br>91.80%<br>54.70% | 9,941.18 44,064.02 31,903.00 47,588.07 4,443.68 0.00 54,163.57 0.00 28,217.00 0.00 192,139.93 0.00 6,160.89 3,377.02 151.13 2,016.95                              |
|----------------------------------------------------------------------------------------------------------------------------------------------------------------------------|-------------------------------------------------------------------------------------------------------------------------------------------------------------------|
| 11.50%<br>84.66%<br>4.46%<br>59.02%<br>97.04%<br>115.59%<br>126.47%<br>207.88%<br>120.26%<br>86.07%<br>114.56%<br>50.55%<br>60.33%<br>32.76%<br>91.80%                     | 44,064.02<br>31,903.00<br>47,588.07<br>4,443.68<br>0.00<br>54,163.57<br>0.00<br>28,217.00<br>0.00<br>0.00<br>192,139.93<br>0.00<br>6,160.89<br>3,377.02<br>151.13 |
| 84.66%<br>4.46%<br>59.02%<br>97.04%<br>115.59%<br>126.47%<br>207.88%<br>120.26%<br>86.07%<br>114.56%<br>50.55%<br>60.33%<br>32.76%<br>91.80%                               | 44,064.02<br>31,903.00<br>47,588.07<br>4,443.68<br>0.00<br>54,163.57<br>0.00<br>28,217.00<br>0.00<br>0.00<br>192,139.93<br>0.00<br>6,160.89<br>3,377.02<br>151.13 |
| 84.66%<br>4.46%<br>59.02%<br>97.04%<br>115.59%<br>126.47%<br>207.88%<br>120.26%<br>86.07%<br>114.56%<br>50.55%<br>60.33%<br>32.76%<br>91.80%                               | 31,903.00<br>47,588.07<br>4,443.68<br>0.00<br>54,163.57<br>0.00<br>28,217.00<br>0.00<br>0.00<br>192,139.93<br>0.00<br>6,160.89<br>3,377.02<br>151.13              |
| 4.46%<br>59.02%<br>97.04%<br>115.59%<br>126.47%<br>207.88%<br>120.26%<br>86.07%<br>114.56%<br>50.55%<br>60.33%<br>32.76%<br>91.80%                                         | 47,588.07<br>4,443.68<br>0.00<br>54,163.57<br>0.00<br>28,217.00<br>0.00<br>0.00<br>192,139.93<br>0.00<br>6,160.89<br>3,377.02<br>151.13                           |
| 59.02%<br>97.04%<br>115.59%<br>126.47%<br>207.88%<br>120.26%<br>86.07%<br>114.56%<br>50.55%<br>60.33%<br>32.76%<br>91.80%                                                  | 4,443.68<br>0.00<br>54,163.57<br>0.00<br>28,217.00<br>0.00<br>0.00<br>192,139.93<br>0.00<br>6,160.89<br>3,377.02<br>151.13                                        |
| 97.04%<br>115.59%<br>126.47%<br>207.88%<br>120.26%<br>86.07%<br>114.56%<br>50.55%<br>60.33%<br>32.76%<br>91.80%                                                            | 0.00<br>54,163.57<br>0.00<br>28,217.00<br>0.00<br>0.00<br>192,139.93<br>0.00<br>6,160.89<br>3,377.02<br>151.13                                                    |
| 115.59%<br>126.47%<br>207.88%<br>120.26%<br>86.07%<br>114.56%<br>50.55%<br>60.33%<br>32.76%<br>91.80%                                                                      | 0.00<br>28,217.00<br>0.00<br>0.00<br>192,139.93<br>0.00<br>6,160.89<br>3,377.02<br>151.13                                                                         |
| 126.47%<br>207.88%<br>120.26%<br>86.07%<br>114.56%<br>50.55%<br>60.33%<br>32.76%<br>91.80%                                                                                 | 0.00<br>28,217.00<br>0.00<br>0.00<br>192,139.93<br>0.00<br>6,160.89<br>3,377.02<br>151.13                                                                         |
| 207.88%<br>120.26%<br>86.07%<br>114.56%<br>50.55%<br>60.33%<br>32.76%<br>91.80%                                                                                            | 0.00<br>0.00<br>192,139.93<br>0.00<br>6,160.89<br>3,377.02<br>151.13                                                                                              |
| 120.26%<br>86.07%<br>114.56%<br>50.55%<br>60.33%<br>32.76%<br>91.80%                                                                                                       | 0.00<br>0.00<br>192,139.93<br>0.00<br>6,160.89<br>3,377.02<br>151.13                                                                                              |
| 86.07%<br>114.56%<br>50.55%<br>60.33%<br>32.76%<br>91.80%                                                                                                                  | 0.00<br>192,139.93<br>0.00<br>6,160.89<br>3,377.02<br>151.13                                                                                                      |
| 114.56%<br>50.55%<br>60.33%<br>32.76%<br>91.80%                                                                                                                            | 192,139.93<br>0.00<br>6,160.89<br>3,377.02<br>151.13                                                                                                              |
| 50.55%<br>60.33%<br>32.76%<br>91.80%                                                                                                                                       | 0.00<br>6,160.89<br>3,377.02<br>151.13                                                                                                                            |
| 50.55%<br>60.33%<br>32.76%<br>91.80%                                                                                                                                       | 6,160.89<br>3,377.02<br>151.13                                                                                                                                    |
| 60.33%<br>32.76%<br>91.80%                                                                                                                                                 | 3,377.02<br>151.13                                                                                                                                                |
| 32.76%<br>91.80%                                                                                                                                                           | 151.13                                                                                                                                                            |
| 91.80%                                                                                                                                                                     |                                                                                                                                                                   |
|                                                                                                                                                                            | 2,010.00                                                                                                                                                          |
|                                                                                                                                                                            | 1,608.12                                                                                                                                                          |
| 28.76%                                                                                                                                                                     | 4,936.71                                                                                                                                                          |
| 64.01%                                                                                                                                                                     | 6,595.00                                                                                                                                                          |
| 28.72%                                                                                                                                                                     | 2,245.00                                                                                                                                                          |
| 8.64%                                                                                                                                                                      | 9,266.10                                                                                                                                                          |
| 111.80%                                                                                                                                                                    | 1818 FB                                                   |
| 36.31%                                                                                                                                                                     | 10,431.72                                                                                                                                                         |
|                                                                                                                                                                            | 44,330.02                                                                                                                                                         |
| 106.35%                                                                                                                                                                    | 4,257.27                                                                                                                                                          |
| 0.30%                                                                                                                                                                      |                                                                                                                                                                   |
| 84.38%                                                                                                                                                                     | 508,714.33                                                                                                                                                        |
| 35.57%                                                                                                                                                                     | 886,389.62                                                                                                                                                        |
|                                                                                                                                                                            | Actual Year                                                                                                                                                       |
| Percent                                                                                                                                                                    | To Date                                                                                                                                                           |
| f Budget                                                                                                                                                                   | 6/30/2006                                                                                                                                                         |
| 91.00%                                                                                                                                                                     | 5,460.85                                                                                                                                                          |
| 47.99%                                                                                                                                                                     | 16,266.71                                                                                                                                                         |
| 36.98%                                                                                                                                                                     | 6,177.76                                                                                                                                                          |
| 00.0070                                                                                                                                                                    | 0.00                                                                                                                                                              |
| 101 23%                                                                                                                                                                    | 14,950.00                                                                                                                                                         |
|                                                                                                                                                                            | 0.00                                                                                                                                                              |
|                                                                                                                                                                            | 24,483.00                                                                                                                                                         |
| 89.99%                                                                                                                                                                     | 3,679.12                                                                                                                                                          |
| 89.99%                                                                                                                                                                     | 0.00                                                                                                                                                              |
|                                                                                                                                                                            |                                                                                                                                                                   |
| 89.99%<br>26.80%                                                                                                                                                           | (5,700,75)                                                                                                                                                        |
| 89.99%<br>26.80%<br>113.15%                                                                                                                                                | 0.00                                                                                                                                                              |
| 89.99%<br>26.80%<br>113.15%<br>132.01%                                                                                                                                     | 0.00<br>1,750.00                                                                                                                                                  |
| 89.99%<br>26.80%<br>113.15%                                                                                                                                                | 0.00                                                                                                                                                              |
|                                                                                                                                                                            |                                                                                                                                                                   |

|                                | Budget<br>FY 2007 | Actual Year<br>To Date<br>6/30/2007 | Percent<br>Of Budget | Actual Year<br>To Date<br>6/30/2006 |
|--------------------------------|-------------------|-------------------------------------|----------------------|-------------------------------------|
| Operating Expenses             |                   |                                     |                      |                                     |
| Gasoline                       | 10,000.00         | 0.00                                |                      | 18.92                               |
| Mileage Reimbursement          | 8,200.00          | 7,154.08                            | 87.24%               | 7,436.89                            |
| Parking                        | 22,100.00         | 23,747.36                           | 107.45%              | 2,147.64                            |
| Graffitti Removal              | 0.00              | 1,722.40                            |                      | 0.00                                |
| Meeting Facilities             | 3,000.00          | 5,000.00                            | 166.67%              | 715.20                              |
| Community Events               | 20,000.00         | 1,366.37                            | 6.83%                | 0.00                                |
| Meeting Expense                | 4,900.00          | 3,220.38                            | 65.72%               | 3,358.09                            |
| Public Notices                 | 3,500.00          | 328.75                              | 9.39%                | 565.16                              |
| Postage                        | 11,500.00         | 17,117.22                           | 148.85%              | 4,577.78                            |
| Overnight Services             | 2,200.00          | 257.14                              | 11.69%               | 294.20                              |
| Delivery Services              | 3,200.00          | 2,013.07                            | 62.91%               | 1,966.13                            |
| Insurance                      | 26,200.00         | 31,830.28                           | 121.49%              | 18,802.61                           |
| Reimbursements                 | 1,150.00          | 1.36                                | 0.12%                | 39.21                               |
| Repair and Maintenance         | 3,600.00          | 0.00                                | 0.1270               | 158.00                              |
| Rent                           | 162,290.00        | 182,683.47                          | 112.57%              | 53,301.30                           |
| Water                          | 17,000.00         | 0.00                                | 112.0770             | 0.00                                |
| Electricity                    | 7,400.00          | 23,487.37                           | 317.40%              | 735.90                              |
| Natural Gas                    | 500.00            | 0.00                                | 317.4070             | 163.59                              |
| Amortization Expense           | 30,000.00         | 34,546.68                           | 115.16%              | 12,635.53                           |
| Dep Exp- Furniture & Fixtures  | 12,000.00         | 10,534.02                           | 87.78%               | 4,186.62                            |
| Dep Expense - Equipment        | 12,000.00         | 9,384.72                            | 78.21%               | 4,161.74                            |
| Dep Expense-Communic Equip     | 6,000.00          | 5,998.59                            | 99.98%               | 2,935.08                            |
| Depreciation Expense-Computers | 48,000.00         | 28,168.75                           | 58.68%               | 43,893.78                           |
| Recruitment                    | 4,000.00          | 0.00                                | 30.00%               |                                     |
| Community Initiative Grants    | 200,000.00        | 125,192.00                          | 62.60%               | 1,306.16<br>32,500.00               |
| Total Operating Expense        | 618,740.00        | 513,754.01                          | 83.03%               | 195,899.53                          |
| Financing Expeses              |                   |                                     |                      | 8-3-41111                           |
| Arbitrage Rebate               | 1,000.00          | 3,500.00                            | 350.00%              | 0.00                                |
| Loan Fees                      | 10,500.00         | 11,000.00                           | 104.76%              | 10,500.00                           |
| Bond Issuance Cost             | 25,000.00         | 25,000.00                           | 100.00%              | 0.00                                |
| Trustee Fees                   | 3,800.00          | 4,849.99                            | 127.63%              | 3,483.37                            |
| Bank Fees                      | 1,000.00          | 2,384.54                            | 238.45%              | 350.67                              |
| Credit Card Fees               | 1,000.00          | 0.00                                |                      | 0.00                                |
| Contingency                    | 20,000.00         | 0.00                                |                      | 0.00                                |
| Total Financing Expense        | 62,300.00         | 46,734.53                           | 75.02%               | 14,334.04                           |
| Total Expenses                 | 5,845,620.00      | 3,404,730.49                        | 58.24%               | 2,417,397.78                        |
| Net Income                     | -4,371,570.00     | -1,905,207.94                       |                      | -1,926,883.89                       |